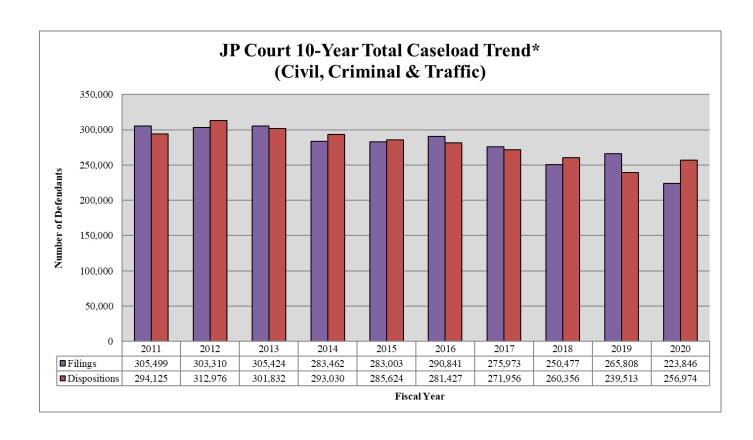

### JUSTICE OF THE PEACE COURT

| <b>Caseload Compariso</b> | on - Fiscal Year | s 2019-2020 - To | otal Case Filings | s (Defendants) |
|---------------------------|------------------|------------------|-------------------|----------------|
|                           |                  |                  |                   |                |
|                           | 2019             | 2020             | Change            | % Change       |
| Criminal & Traffic        | 230,531          | 192,876          | -37,655           | -16.3%         |
| Civil                     | 35,277           | 30,970           | -4,307            | -12.2%         |
| Total                     | 265,808          | 223,846          | -41,962           | -15.8%         |

| Caseload Comparison - Fiscal Years 2019-2020 - Total Cases Dispositions |         |         |        |          |  |  |
|-------------------------------------------------------------------------|---------|---------|--------|----------|--|--|
|                                                                         |         |         |        |          |  |  |
|                                                                         | 2019    | 2020    | Change | % Change |  |  |
| Criminal & Traffic                                                      | 209,680 | 230,430 | 20,750 | 9.9%     |  |  |
| Civil                                                                   | 29,833  | 26,544  | -3,289 | -11.0%   |  |  |
| Total                                                                   | 239,513 | 256,974 | 17,461 | 7.3%     |  |  |