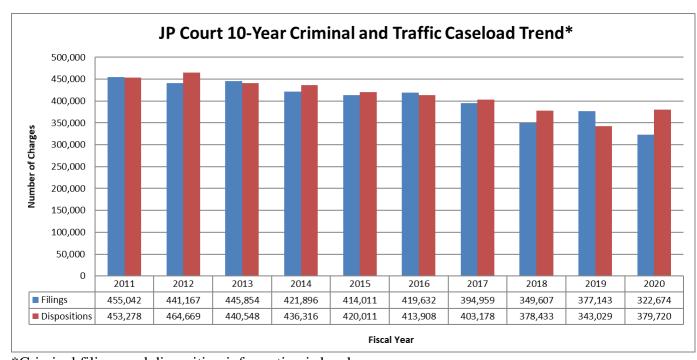

## Caseload Comparison - Fiscal Years 2019-2020 - Criminal and Traffic Filings (Charges)

|                   | 2019    | 2020    | Change  | % Change |
|-------------------|---------|---------|---------|----------|
| New Castle County |         |         |         |          |
| Court 9           | 6,147   | 5,847   | -300    | -4.9%    |
| Court 10          | 18,964  | 16,268  | -2,696  | -14.2%   |
| Court 11          | 73,221  | 66,694  | -6,527  | -8.9%    |
| Court 20          | 9,798   | 8,184   | -1,614  | -16.5%   |
| Kent County       |         |         |         |          |
| Court 6           | 10,432  | 8,703   | -1,729  | -16.6%   |
| Court 7           | 35,247  | 33,175  | -2,072  | -5.9%    |
| Court 8           | 3,801   | 3,432   | -369    | -9.7%    |
| Sussex County     |         |         |         |          |
| Court 2           | 39,404  | 31,702  | -7,702  | -19.5%   |
| Court 3           | 27,510  | 27,149  | -361    | -1.3%    |
| Court 4           | 12,957  | 8,477   | -4,480  | -34.6%   |
| Court 14          | 7,223   | 6,221   | -1,002  | -13.9%   |
| TRS               | 272     | 116     | -156    | -57.4%   |
| State Without VAC | 244,976 | 215,968 | -29,008 | -11.8%   |
| VAC               | 132,167 | 106,706 | -25,461 | -19.3%   |
| State with VAC    | 377,143 | 322,674 | -54,469 | -14.4%   |

### JUSTICE OF THE PEACE COURT

| Caseload Compar    | ison - Fiscal Years | s 2019-2020 - To | tal Cases Filed ( | Charges) |
|--------------------|---------------------|------------------|-------------------|----------|
|                    | 2019                | 2020             | Change            | % Change |
| Criminal & Traffic | 377,143             | 322,674          | -54,469           | -14.4%   |
| Civil              | 35,277              | 30,970           | -4,307            | -12.2%   |
| Total              | 412,420             | 353,644          | -58,776           | -14.3%   |

| Caseload Comparison | n - Fiscal Years | s 2019-2020 - Total | <b>Cases Dispose</b> | d (Charges) |
|---------------------|------------------|---------------------|----------------------|-------------|
|                     | 2019             | 2020                | Change               | % Change    |
| Criminal & Traffic  | 343,029          | 379,720             | 36,691               | 10.7%       |
| Civil               | 29,833           | 26,544              | -3,289               | -11.0%      |
| Total               | 372,862          | 406,264             | 33,402               | 9.0%        |