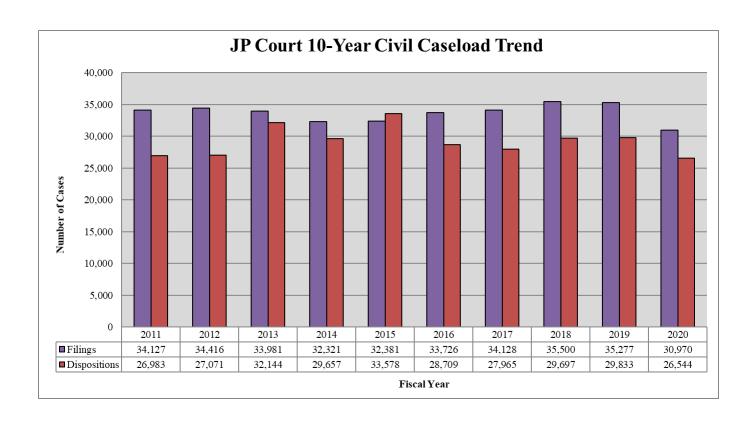

# JUSTICE OF THE PEACE COURT State of Delaware

2020 Annual Report Statistical Information

JUSTICE OF THE PEACE COURT

| Caseload          | Caseload Summary - Fiscal Year 2020 - Civil Cases |              |  |  |  |  |  |  |
|-------------------|---------------------------------------------------|--------------|--|--|--|--|--|--|
|                   | Filings                                           | Dispositions |  |  |  |  |  |  |
| New Castle County |                                                   |              |  |  |  |  |  |  |
| Court 9           | 4,424                                             | 2,488        |  |  |  |  |  |  |
| Court 13          | 11,262                                            | 11,032       |  |  |  |  |  |  |
| Kent County       |                                                   |              |  |  |  |  |  |  |
| Court 16          | 8,164                                             | 7,041        |  |  |  |  |  |  |
| Sussex County     |                                                   |              |  |  |  |  |  |  |
| Court 17          | 7,120                                             | 5,983        |  |  |  |  |  |  |
| State             | 30,970                                            | 26,544       |  |  |  |  |  |  |

| Caseload Co       | omparison - Fiscal Y | Years 2019-2020 | - Civil Case Fil | ings     |
|-------------------|----------------------|-----------------|------------------|----------|
|                   | 2019                 | 2020            | Change           | % Change |
| New Castle County |                      |                 |                  |          |
| Court 9           | 3,415                | 4,424           | 1,009            | 29.5%    |
| Court 13          | 14,939               | 11,262          | -3,677           | -24.6%   |
| Kent County       |                      |                 |                  |          |
| Court 16          | 9,312                | 8,164           | -1,148           | -12.3%   |
| Sussex County     |                      |                 |                  |          |
| Court 17          | 7,611                | 7,120           | -491             | -6.5%    |
| State             | 35,277               | 30,970          | -4,307           | -12.2%   |

| <b>Caseload Con</b> | nparison - Fiscal | Years 2019-202 | 20 - Civil Case Di | ispositions |
|---------------------|-------------------|----------------|--------------------|-------------|
|                     | 2019              | 2020           | Change             | % Change    |
| New Castle County   |                   |                |                    |             |
| Court 9             | 2,405             | 2,488          | 83                 | 3.5%        |
| Court 13            | 13,480            | 11,032         | -2,448             | -18.2%      |
| Kent County         |                   |                |                    |             |
| Court 16            | 7,208             | 7,041          | -167               | -2.3%       |
| Sussex County       |                   |                |                    |             |
| Court 17            | 6,740             | 5,983          | -757               | -11.2%      |
| State               | 29,833            | 26,544         | -3,289             | -11.0%      |